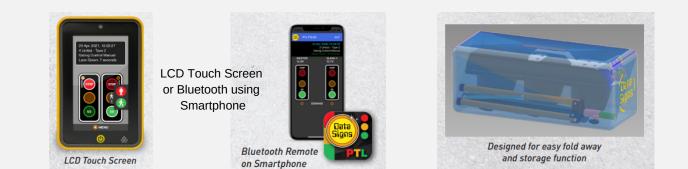

## OPTICAL SPECIFICATIONS: CONTROL SPECIFICATIONS:

**ENDURANCE SPECIFICATION:** 

TSI-SP-062,049 and 50 COMMUNICATION: 900MHZ ISM SSFH Mult RANGE BETWEEN MASTER-SLAVE: up to 500m line of sight REMOTE RANGE TO MASTER: Hi-range version: up to 2

RED, YELLOW, GREEN ASPECTS 200mm, with Automatic Dimming YELLOW REAR BEACON Data Signs PTL-300 Master, Slave & PTL Remote Operation as per AS 4191-2015 & MRTS264(QLD)

900MHZ ISM SSFH Multiband, 8 channels selectable up to 500m line of sight Hi-range version: up to 250m / Low-range version: up to 50m