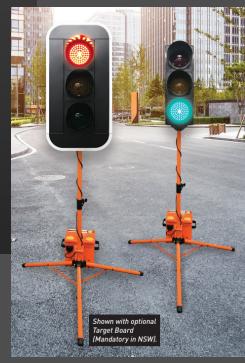

### **MECHANICAL SPECIFICATIONS:**

WEIGHTS: STAND : 2.6 Kg CONTROLLER (INC. BATTERY): 9.6 Kg LIGHTS: 7.4 Kg TOTAL: 19.6 Kg OPTIONAL TARGET BOARD: 2.20 Kg REMOTE(S) HI OR LOW-RANGE OPTIONS TARGET BOARD(S) VEHICLE DETECTORS DIRECT LINK (HARDWIRED) REMOTE MONITORING DS-LIVE

TRIPOD STAND: 1480mm diameter HEIGHT (FULLY SETUP): 2270mm (not including Target Board if fitted) WIND LOADING: 20 m/s with 26Kg sand bags placed on each leg PACKING DIMENSION AS SUPPLIED IN CRATE: Per unit: Length 1220mm, Width 460mm, Height 500mm